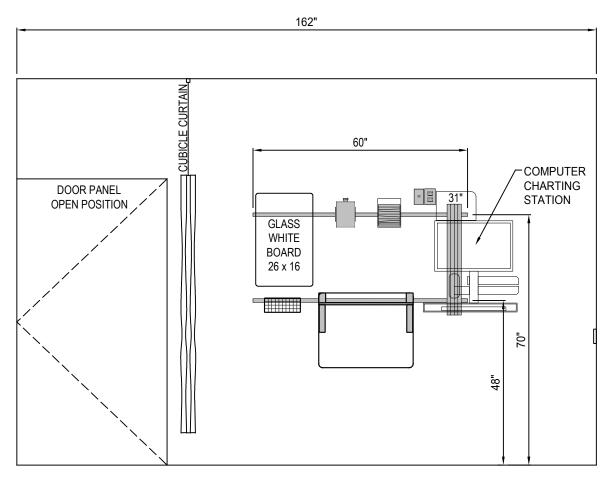

PALADIN HEALTHCARE
940 W. OAKLAND AVENUE
OAKLAND, FL 34787
PHONE: (407) 614-8781
FAX: (407) 614-8762
www.paladinhc.com
info@paladinhc.com

GCX CHANNELS FOR OWNER PROVIDED COMPUTER, MONITOR, AND MOUNTING EQUIPMENT