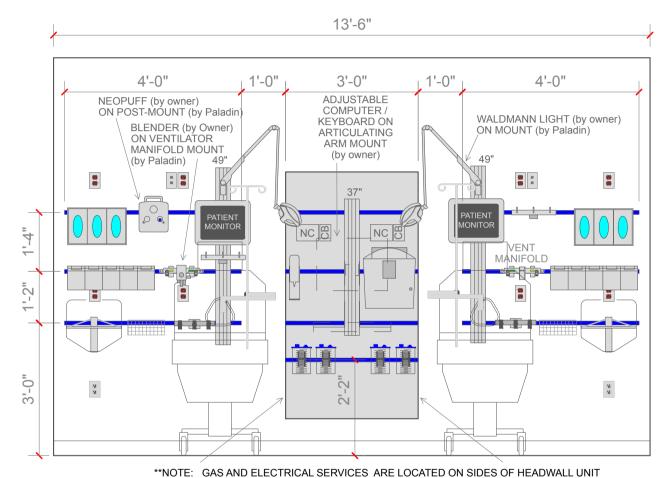

"HALO" VERTICAL HEADWALL PRICING INCLUDES:

(3) VACUUM OUTLETS (3) MEDICAL AIR OUTLETS

(3) OXYGEN OUTLETS

(8) DUPLEX EMERGENCY ELECTRICAL OUTLETS

(2) NORMAL POWER ELECTRICAL OUTLETS

(4) LOW VOLTAGE OUTLET PROVISIONS

OUTLET QUANTITY, PLACEMENT, AND TYPE TO BE SPECIFIED BY END USER. CONTACT PALADIN FOR ADDITIONAL INFORMATION AND DRAWINGS.

PALADIN HEALTHCARE PROVIDES ONLY THE GCX CHANNELS FOR OWNER SUPPLIED PATIENT MONITORS, COMPUTER EQUIPMENT, AND THE MOUNTS THAT ATTACH THOSE ITEMS TO THE GCX CHANNEL.

## ELEVATION: NICU SEMI-PRIVATE / TWINS HEADWALL WITH "HALO" HEADWALL UNIT AND "EVOLUTION" EQUIPMENT RAIL

940 W. Oakland Avenue, A1 Oakland, FL 34787 (407) 614-8781 Office info@paladinhc.com

PACKAGE: NOT FOR CONSTRUCTION