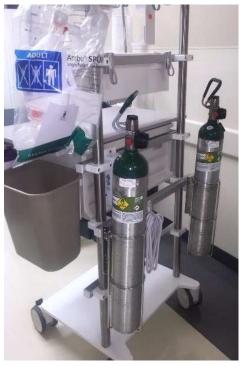

# FULLY CUSTOMIZABLE FOR MOBILE CONTROL AND MANAGEMENT OF:

- Infection Control Devices
- 2. Delivery of Oxygen and Fluids
- 3. Patient Monitoring
- 4. Supplies Management

Be prepared. Contact us now to customize your ideal multi-tool.