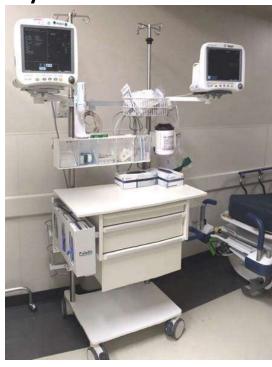

Patients need care...everywhere.

The M.T.S. ensures that clinicians have everything they need to provide the best possible treatment anywhere it's needed.

# FULLY CUSTOMIZABLE FOR MOBILE CONTROL AND MANAGEMENT OF:

- Infection Control Devices
- 2. Delivery of Oxygen and Fluids
- 3. Patient Monitoring
- 4. Supplies Management

Be prepared. Contact us now to customize your ideal multi-tool.