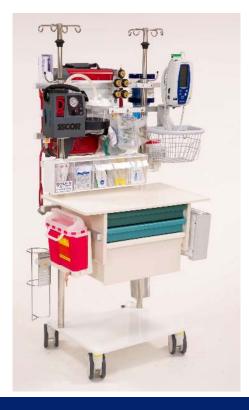

#### **SOLUTION:**

The Paladin Flexible
Treatment Station is the ideal solution to those needs. Using the largest selection line of accessories, the "F.T.S." is fully customizable and is endlessly reconfigurable to the end users' requirements.

# FULLY CUSTOMIZABLE FOR MOBILE CONTROL AND MANAGEMENT OF:

- Infection Control Devices
- 2. Delivery of Oxygen and Fluids
- 3. Patient Monitoring
- 4. Supplies Management

Be prepared. Contact us now to customize your ideal multi-tool.