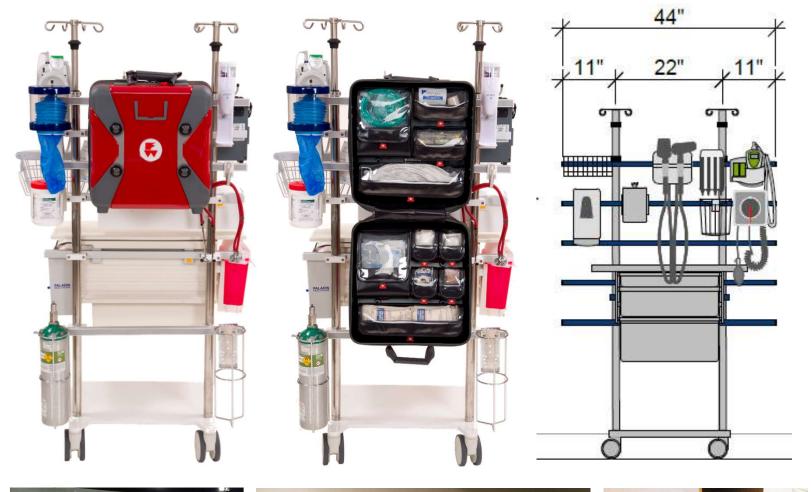

## EFFECTIVELY MANAGE COVID-19 SURGE and PATIENT OVERFLOW

- Provide SAFE and clinically appropriate management of the vital tools, you need to properly protect your staff and care for your patients
- Easy to store and keep supplies inventoried and secure
- Easy to deploy by any staff

Contact us today to see, how we can assist you! Email: <u>info@paladinhc.com</u> <u>info@ferno.com</u>

- Surge Population Equipment Management Tools, anywhere on demand
- Immediate deployment of clinically appropriate tools in any non-traditional space, like Lobby, Conference Areas, Waiting Rooms and External Tents
- PPE and Clinical
  Tools immediately
  on hand.

## **The PALADIN Healthcare F.T.S. - Forward Treatment Station**

Phone (407) 614-8781 - Paladin Healthcare LLC info@paladinhc.com www.paladinhc.com

FERNO - Phone 877-733-0911 info@ferno.com www.fernoems.com