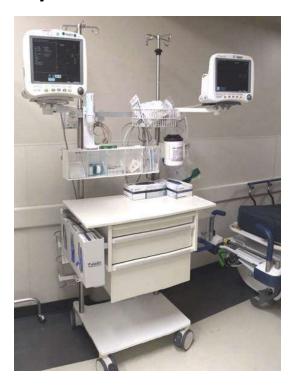

Patients need care...everywhere.

The M.T.S. ensures that clinicians have everything they need to provide the best possible treatment anywhere it's needed.

# FULLY CUSTOMIZABLE FOR MOBILE CONTROL AND MANAGEMENT OF:

- Infection Control Devices
- Delivery of Oxygen and Fluids
- 3. Patient Monitoring
- 4. Supplies Management

Be prepared. Contact us now to customize your ideal multi-tool.