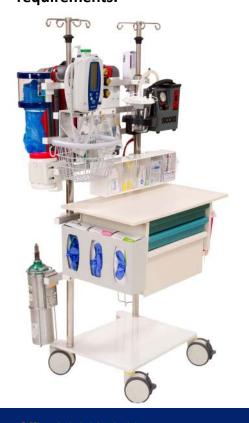

#### **SOLUTION:**

The Paladin Flexible
Treatment Station is the ideal solution to those needs. Using the largest selection line of accessories, the "F.T.S." is fully customizable and is endlessly reconfigurable to the end users' requirements.

# FULLY CUSTOMIZABLE FOR MOBILE CONTROL AND MANAGEMENT OF:

- Infection Control Devices
- Delivery of Oxygen and Fluids
- 3. Patient Monitoring
- 4. Supplies Management

Be prepared. Contact us now to customize your ideal multi-tool.