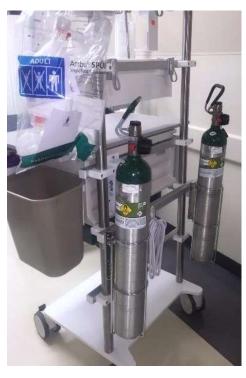

# FULLY CUSTOMIZABLE FOR MOBILE CONTROL AND MANAGEMENT OF:

- Infection Control Devices
- Delivery of Oxygen and Fluids
- 3. Patient Monitoring
- 4. Supplies Management

Be prepared. Contact us now to customize your ideal multi-tool.