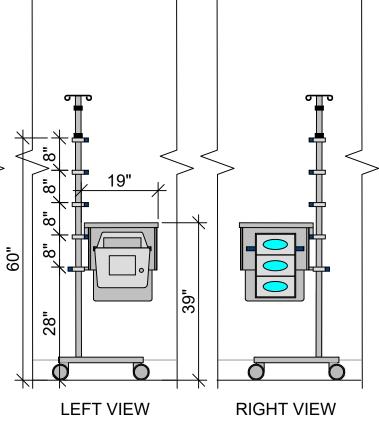

44"

940 W. Oakland Avenue, A1 Oakland, FL 34787 (407) 614-8781 Office gschindele@paladinhc.com

PALADIN HEALTHCARE F.T.S. CART TYPICAL SOLUTION

| SCALE: N.T.S.  | REV 2:   |   |
|----------------|----------|---|
| DATE: 11-22-   | 9 REV 3: |   |
| REV 1: 12-2-19 | ) REV 4: | ; |