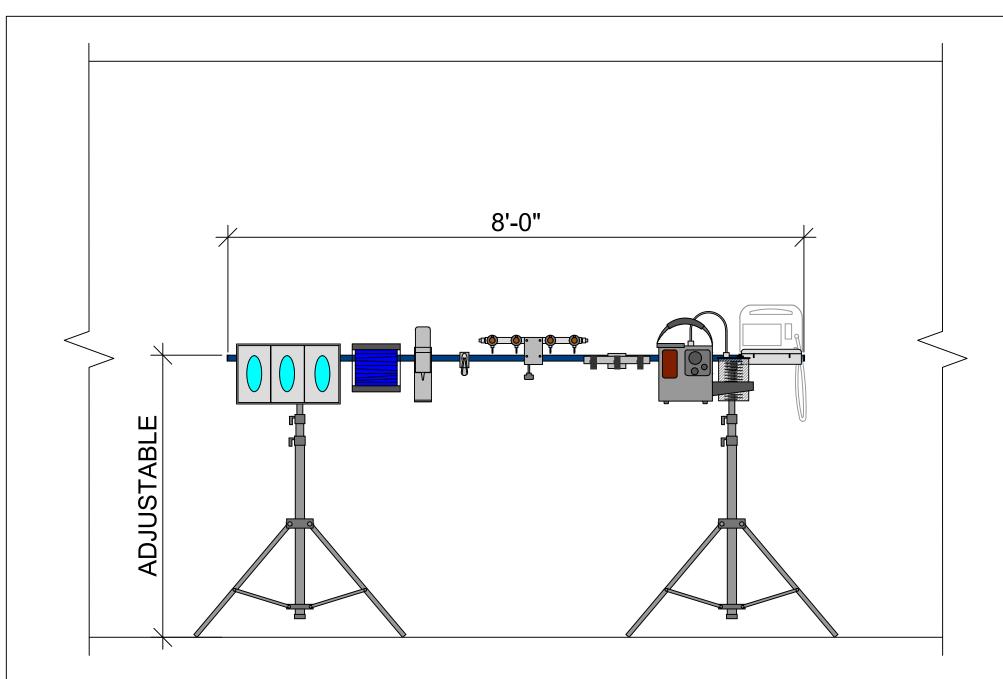

## MASS CASUALTY RAPID DEPOYMENT SYSTEM - FRONT ELEVATION

940 W. Oakland Avenue, A1
Oakland, FL 34787
(407) 614-8781 Office
gschindele@paladinhc.com

APPROVAL DATE:

PALADIN HEALTHCARE RAIL SYSTEM TYPICAL SOLUTION

| SCALE: N.T.S. | REV 2: |
|---------------|--------|
| DATE: 3-24-20 | REV 3: |
| REV 1:        | REV 4: |

SHEET NO.

COPYRIGHT © 2013 BY PALADIN HEALTHCARE LLC. ALL RIGHTS RESERVED. THIS DOCUMENT IS THE PROPERTY OF PALADIN HEALTHCARE LLC. IT IS TO BE USED ONLY FOR THE SPECIFIC PROJECT IDENTIFIED OR REFERRED TO HEREIN AND IS NOT TO BE USED ON OTHER PROJECTS OR EXTENSIONS TO THIS PROJECT, IN WHOLE OR PART, EXCEPT BY EXPRESS WRITTEN AGREEMENT WITH AND COMPENSATION TO PALADIN HEALTHCARE LLC.