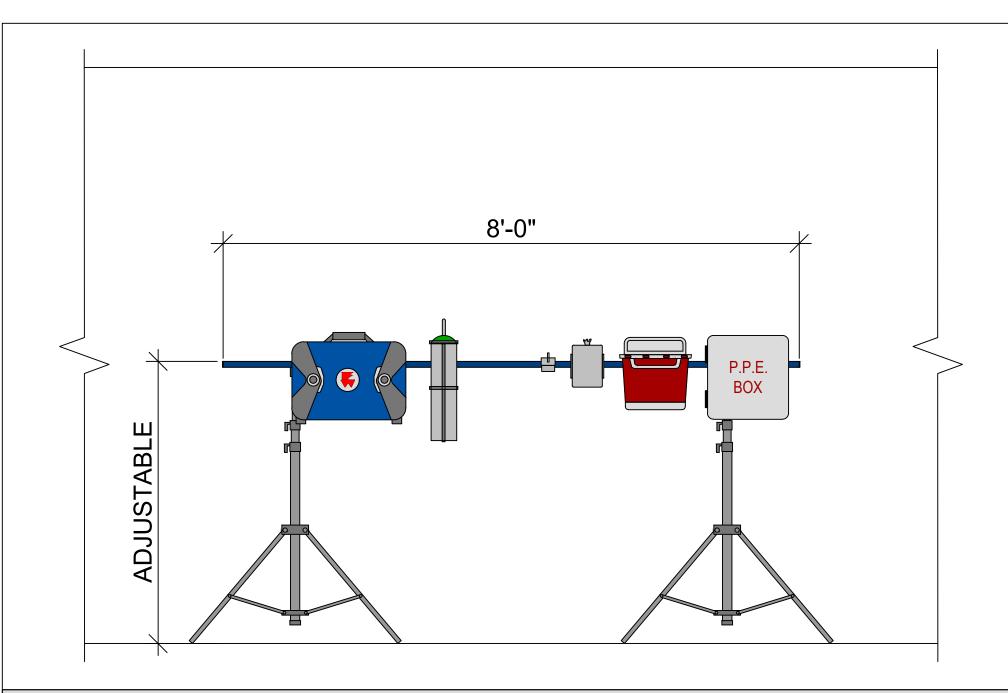

## MASS CASUALTY RAPID DEPOYMENT SYSTEM - BACK ELEVATION

940 W. Oakland Avenue, A1
Oakland, FL 34787
(407) 614-8781 Office
gschindele@paladinhc.com

APPROVAL DATE:

PALADIN HEALTHCARE RAIL SYSTEM TYPICAL SOLUTION

SCALE: N.T.S. REV 2: DATE: 3-24-20 REV 3: REV 1: REV 4:

SHEET NO.

COPYRIGHT © 2013 BY PALADIN HEALTHCARE LLC. ALL RIGHTS RESERVED. THIS DOCUMENT IS THE PROPERTY OF PALADIN HEALTHCARE LLC. IT IS TO BE USED ONLY FOR THE SPECIFIC PROJECT IDENTIFIED OR REFERRED TO HEREIN AND IS NOT TO BE USED ON OTHER PROJECTS OR EXTENSIONS TO THIS PROJECT, IN WHOLE OR PART, EXCEPT BY EXPRESS WRITTEN AGREEMENT WITH AND COMPENSATION TO PALADIN HEALTHCARE LLC.