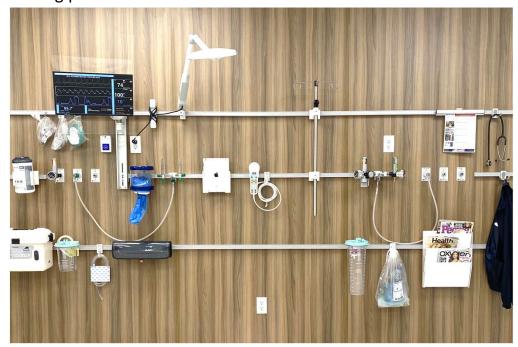

## **SOLUTION:**

Experts agree that the best Terminal Cleaning Solution requires bare walls, and free access to all surfaces.

True Terminal Cleaning is only possible with the ability to remove ALL equipment and materials from the walls without leaving holes in the walls, without cleaning around wall mounted items, without leaving places for infection to hide.

If you can not remove it, you can not clean it!

True Terminal Cleaning looks like this.