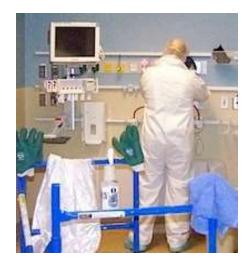

## **CHALLENGE:**

The dangers of contagious infectious disease are very costly problems that can have deadly results. With or without a rail system, if the walls are not stripped bare of all their elements, infectious diseases have places to hide. This method is unacceptable.

## **SOLUTION:**

Experts agree that the best Terminal Cleaning Solution requires bare walls, and free access to all surfaces.

True Terminal Cleaning is only possible with the ability to remove ALL equipment and materials from the walls without leaving holes in the walls, without cleaning around wall mounted items, without leaving places for infection to hide.