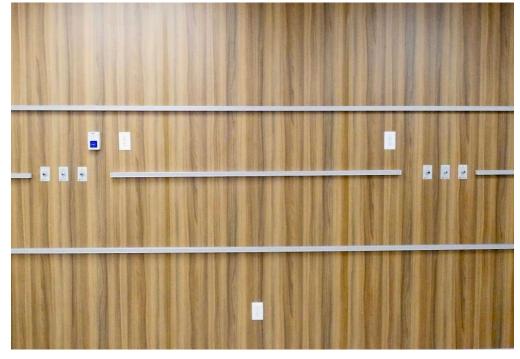

If you can not remove it, you can not clean it!

True Terminal Cleaning looks like this.