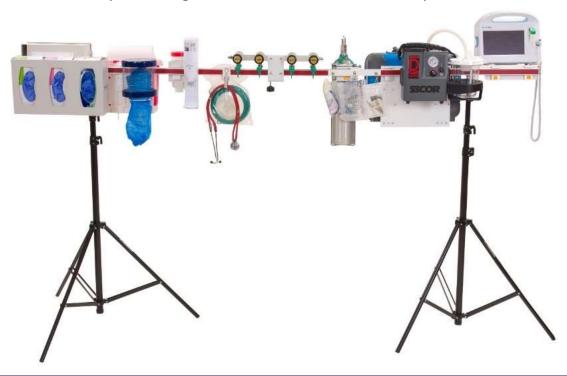

PART NUMBER: MC102

**DESCRIPTION:** Surge / Mass Casualty Rapid Deployment

**Equipment Management System** 

**NOTES:** Portable and easily stored Equipment Management System for rapid

deployment in any situation. Application on rough terrain is

accommodated through use of heavy duty Tri-Pod Stand which will

"self level".

• Includes (2) tri-pods with (2) carrying cases (2) 4ft rails with rail joiner in canvas pouch

- · Sturdy and stable
- Pre-Hospital or In-Hospital
- Perfect for MCI Tent Applications
- Can be stored in a closet, MCI Trailer or heavy rescue type vehicle
- Delivers Med Gas, mounts PPE and monitoring devices on rail and off the floor
- Complete Integration with FERNO Intraxx components