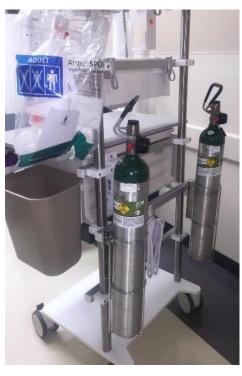

## FULLY CUSTOMIZABLE FOR MOBILE CONTROL AND MANAGEMENT OF:

- Infection Control Devices
- 2. Delivery of Oxygen and Fluids
- 3. Patient Monitoring
- 4. Supplies Management

Be prepared. Contact us now to customize your ideal multi-tool.