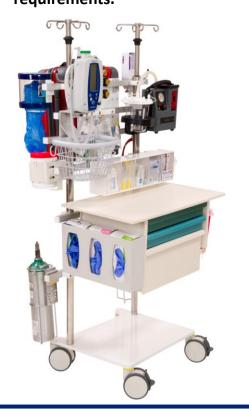

#### **SOLUTION:**

The Paladin Flexible
Treatment Station is the ideal solution to those needs. Using the largest selection line of accessories, the "F.T.S." is fully customizable and is endlessly reconfigurable to the end users' requirements.

Patients need care...everywhere.

The F.T.S. ensures that clinicians have everything they need to provide the best possible treatment anywhere it's needed.

## FULLY CUSTOMIZABLE FOR MOBILE CONTROL AND MANAGEMENT OF:

- Infection Control Devices
- 2. Delivery of Oxygen and Fluids
- 3. Patient Monitoring
- 4. Supplies Management

Be prepared. Contact us now to customize your ideal multi-tool.