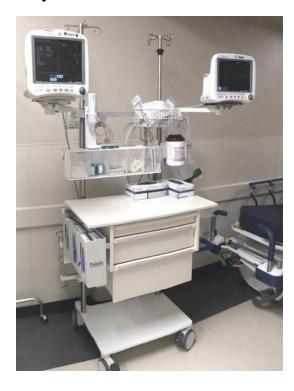

Patients need care...everywhere.

The F.T.S. ensures that clinicians have everything they need to provide the best possible treatment anywhere it's needed.

## FULLY CUSTOMIZABLE FOR MOBILE CONTROL AND MANAGEMENT OF:

- Infection Control Devices
- 2. Delivery of Oxygen and Fluids
- 3. Patient Monitoring
- 4. Supplies Management

Be prepared. Contact us now to customize your ideal multi-tool.