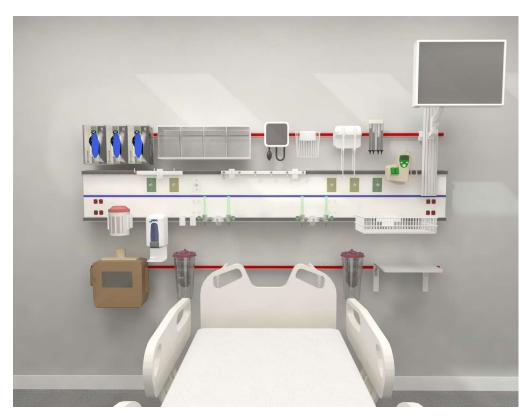

PART NUMBER: HWH-006 / HWH-008 / HWH-009 (JSN # not established)

**DESCRIPTION:** REVOLUTION Horizontal Headwall Unit

**NOTES:** • Available in 6', 8', and 9' lengths, or customized to project specs

• Customizable Gas and Electrical outlet type and placement

• (2) layers of integrated "Evolution" Fairfield-style equipment rail

• Single-point connection feed manifold

Option for integrated lighting, up and/or down

• Optional RAL paint finishes available for face panels

• Any color Wilsonart laminate inlay standard for rails. Alternate manufacturers available.

• Fully integrates with Marlite wall protection system