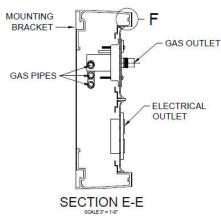

PART NUMBER: HWH-006 / HWH-008 / HWH-009 (JSN # not established)

**DESCRIPTION:** REVOLUTION Horizontal Headwall Unit

**NOTES:** • Available in 6', 8', and 9' lengths, or customized to project specs

• Customizable Gas and Electrical outlet type and placement

• (2) layers of integrated "Evolution" Fairfield-style equipment rail

• Single-point connection feed manifold

Option for integrated lighting, up and/or down

• Optional RAL paint finishes available for face panels