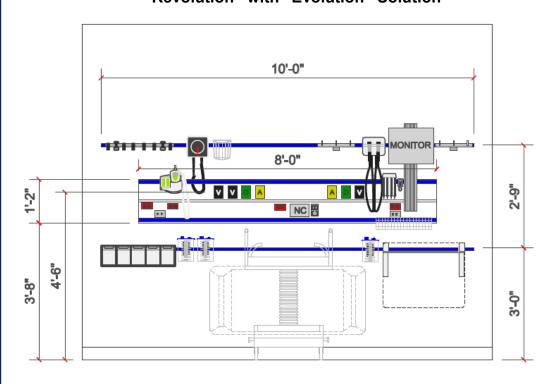

## "Revolution" with "Evolution" Solution

## "REVOLUTION" WITH "EVOLUTION"

Promote lifecycle flexibility with the combined headwall and equipment rail management systems.

Gases and Electrical placement are standard or customized. Supply panels can be changed to meet future requirements.

Equipment, accessories, and materials will be changed, upgraded, and relocated as required and at will using the Evolution Rail System.

Evolution is built-in to the Revolution Headwall and is used as management tool above and below the Revolution unit.