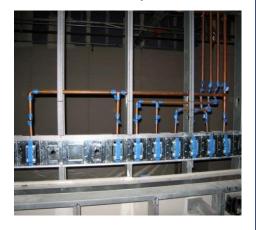

## **SOLUTION:**

The Paladin "Revolution" headwall system is a state of the art integration of lighting, infection control, equipment management, and simple installation technology.

Easy to install
Single point connections
Soft feed gas distribution to outlets
Double layers of integrated "EVOLUTION" equipment rail

- Flexibility to modify clinical needs while preserving the value of the wall system
- Adaptability to cost effectively manage changing technology and user needs
- Expandability to quickly add essential services during surge and other unforeseen events
- Integrated with "Evolution" Fairfield-style equipment rail system. Equipment rail clears the floor of technology and rolling stands which improves patient access, reduces trip hazards, and improves floor cleaning access.