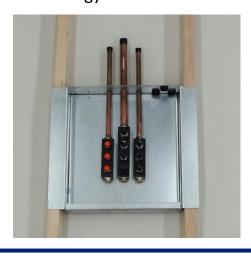

## **SOLUTION:**

The Paladin "Revolution" headwall system is a state of the art integration of lighting, infection control, equipment management, and simple installation technology.

Easy to install
Single point connections
Soft feed gas distribution to outlets
Double layers of integrated "EVOLUTION" equipment rail

- Custom configuration of gas and electrical outlets
- Specify any manufacturer or type of outlet
- White with embedded anti-microbial finish, or a wide variety of RAL paint or wood grain finishes
- Supports hundreds of equipment management tools and accessories
- Non-invasive gas expansion with no system certification required