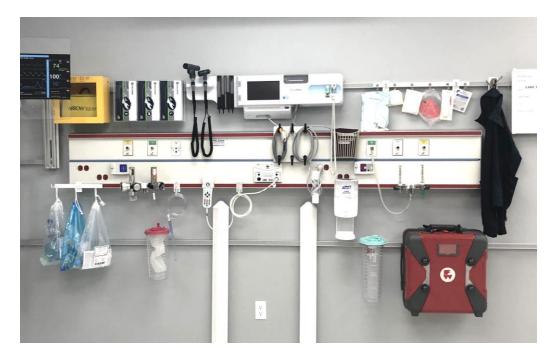

## **SOLUTION:**

The Paladin "Revolution" headwall system is a state of the art integration of lighting, infection control, equipment management, and simple installation technology.

Easy to install
Single point connections
Soft feed gas distribution to outlets
Double layers of integrated "EVOLUTION" equipment rail

- Flexibility to modify clinical needs while preserving the value of the wall system
- Adaptability to cost effectively manage changing technology and user needs
- Expandability to quickly add essential services during surge and other unforeseen events
- Integrated with "Evolution" Fairfield-style equipment rail system. Equipment rail clears the floor of technology and rolling stands which improves patient access, reduces trip hazards, and improves floor cleaning access.

- Custom configuration of gas and electrical outlets
- Specify any manufacturer or type of outlet
- White with embedded anti-microbial finish, or a wide variety of RAL paint or wood grain finishes
- Supports hundreds of equipment management tools and accessories
- Non-invasive gas expansion with no system certification required