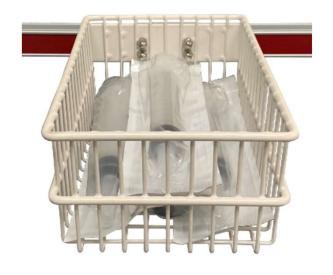

Mounting Plate
With long wire basket,
maximum load 5lbs

Item Number: SM102-PM-LONG-WIRE

Requires user defined JSN number

Dimensions: 7"W x 4.25"H x 10"D Weight: 3lbs (Basket only) Max. load capacity 5lbs