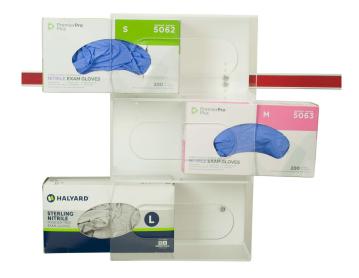

Mounting Plate
with gloves box holder,
heavy duty acrylic, dual side
loading.
(glove boxes are not included)

Available in single, double, triple and quadruple. Please specify prior to order placement.

Item Number: IC288-PM JSN Number: A5107A

**Dimensions:** 

10"W x 18.75"H x 5"D (triple)

Weight: 3lbs

## **Item Description:**

- Mounts to "EVOLUTION," Fairfield-style Medical Equipment Management Rail using a snap action adapter with positive snap attachment lock feature.
- Integrated Allen screws provide the ability to lock the adapter in place on rail.
- Standard adapters are plastic with embedded anti-microbial compound.
- Some accessories which require heavy-duty capacity will be provided with extruded aluminum adapter(s) and/or wall stand offs for added strength.
- Some plates have multiple holes to attach future products from different vendors without the need to purchase new plates each time.
- Some plates allowing adaptability to user demand, new codes or new vendor products without going to the wall and adjusting the rail itself.
- Alternate mounting kits available for other manufacturer's devices. Please contact your Sales Representative.
- Accessories now available for Modular, Hill-Rom/Wittrock and AMICO Style Rails.