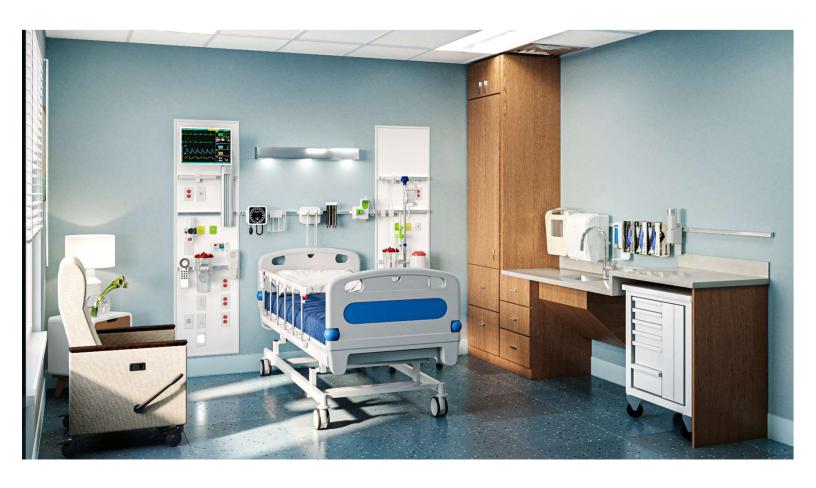

## ARCHITECTURAL PRODUCTS Legacy Series Surface Mounted Vertical Headwall

## **Applications:**

**ICU** 

**NICU** 

**PACU** 

**Transitional** 

Step-Down

**Patient Rooms** 

**LDR Post-Partum** 

## **Key Features**

- Easily configurable, scalable and adaptable height and width
- Ergonomic placement of services to minimize caregiver bending and reaching
- Integrated Equipment Management Rail System to facilitate change and optimizes bedside workflow
- May be recessed with only 3<sup>rd</sup> depth in the wall and less than 1<sup>st</sup> reveal on the surface. May be surface mounted as well.
- May incorporate back-lit artwork and high-style finishes.