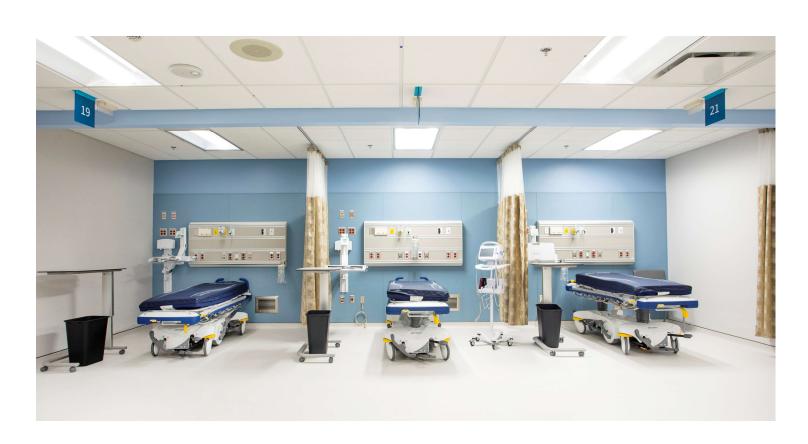

## Prestige Series Double Tier Room Headwall System

## **Key Features**

- Easily configurable, scalable and adaptable
- Ergonomic placement of services to minimize caregiver bending and reaching
- Integrated workflow components to facilitate charting, eliminates unnecessary steps and simplifies bedside patient care
- Flexible storage and equipment organization options;
   compartments that adapt to clinician needs
- Easy to clean, reveal-less and faceplate-plate design
- Streamlined installation; headwall is assembled at the factory and shipped pre-wired and pre-plumbed with integral leveling system