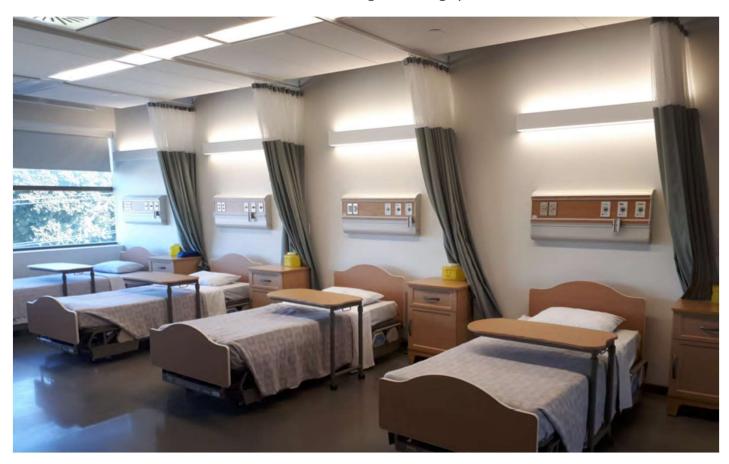

## ARCHITECTURAL PRODUCTS Prestige Series Single Tier Room Headwall System

## **Applications:**

**ICU** 

**NICU** 

**PACU** 

**Transitional** 

Step-Down

**Patient Rooms** 

**LDR Post-Partum** 

## **Key Features**

- Easily configurable, scalable and adaptable
- Ergonomic placement of services to minimize caregiver bending and reaching
- Integrated workflow components to facilitate charting, eliminates unnecessary steps and simplifies bedside patient care
- Flexible storage and equipment organization options; compartments that adapt to clinician needs
- Easy to clean, reveal-less and faceplate-plate design
- Streamlined installation; headwall is assembled at the factory and shipped pre-wired and pre-plumbed with integral leveling system