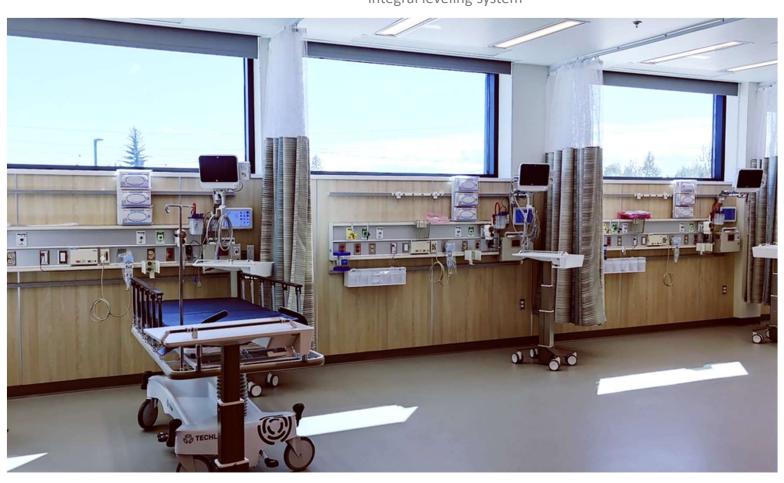

## Revolution Series Room Headwall System

## **Key Features**

- Easily configurable, scalable and adaptable
- Ergonomic placement of services to minimize caregiver bending and reaching
- Integrated workflow components to facilitate charting, eliminates unnecessary steps and simplifies bedside patient care
- Flexible storage and equipment organization options; compartments that adapt to clinician needs
- Easy to clean, reveal-less and faceplate-plate design
- Streamlined installation; headwall is assembled at the factory and shipped pre-wired and pre-plumbed with integral leveling system