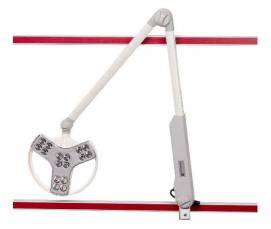

## **Item Description:**

- Mounts to "EVOLUTION," Fairfield-style Medical Equipment Management Rail using a snap action adapter with positive snap attachment lock feature.
- Integrated Allen screws provide the ability to lock the adapter in place on rail.
- Standard adapters are plastic with embedded anti-microbial compound.
- Adapter Plates are aluminum with an anti-microbial powder coat painted finish (AMF).
- Some accessories which require heavy-duty capacity will be provided with extruded aluminum adapter(s) and/or wall stand offs for added strength.
- Some plates have multiple holes to attach future products from different vendors without the need to purchase new plates each time.
- Some plates allowing adaptability to user demand, new codes or new vendor products without going to the wall and adjusting the rail itself.
- Alternate mounting kits available for other manufacturer's devices. Please contact your Sales Representative.
- Accessories now available for Modular, Hill-Rom/Wittrock and AMICO Style Rails.