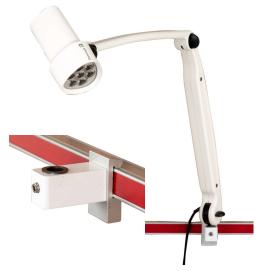

Item Numbers: LM101 LM102 – GCX Channel Mount Kit

JSN Number: not established

Dimensions: 1"D x 4"H on 5" AMF post Weight: 2lbs

## **Item Description:**

- Mounts to "EVOLUTION," Fairfield-style Medical Equipment Management Rail using a snap action adapter with positive snap attachment lock feature.
- Integrated Allen screws provide the ability to lock the adapter in place on rail.
- Standard adapters are plastic with embedded anti-microbial compound.
- Adapter Plates are aluminum with an anti-microbial powder coat painted finish (AMF).
- Some accessories which require heavy-duty capacity will be provided with extruded aluminum adapter(s) and/or wall stand offs for added strength.
- Some plates have multiple holes to attach future products from different vendors without the need to purchase new plates each time.
- Some plates allowing adaptability to user demand, new codes or new vendor products without going to the wall and adjusting the rail itself.
- Alternate mounting kits available for other manufacturer's devices. Please contact your Sales Representative.
- Accessories now available for Modular, Hill-Rom/Wittrock and AMICO Style Rails.