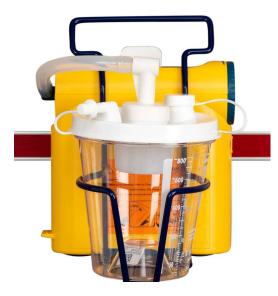

## Rail Mounting Kit including LCSU 4 Laerdal suction pump

Item Numbers:
AC163-P (Plate only)
AC163-PM (Plate & suction pump)
JSN Number: not established

## **Item Description:**

- Mounts to "EVOLUTION," Fairfield-style Medical Equipment Management Rail using a snap action adapter with positive snap attachment lock feature.
- Integrated Allen screws provide the ability to lock the adapter in place on rail.
- Standard adapters are plastic with embedded anti-microbial compound.
- Adapter Plates are aluminum with an anti-microbial powder coat painted finish (AMF).
- Some accessories which require heavy-duty capacity will be provided with extruded aluminum adapter(s) and/or wall stand offs for added strength.
- Some plates have multiple holes to attach future products from different vendors without the need to purchase new plates each time.
- Some plates allowing adaptability to user demand, new codes or new vendor products without going to the wall and adjusting the rail itself.
- Alternate mounting kits available for other manufacturer's devices. Please contact your Sales Representative.
- Accessories now available for Modular, Hill-Rom/Wittrock and AMICO Style Rails.