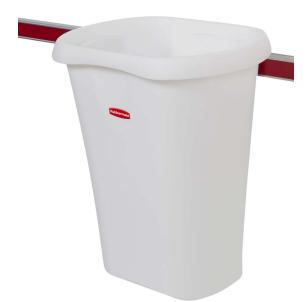

## Mounting Plate with 12qt small Rubbermaid waste basket, available in white and beige

**Item Numbers: AC106-PM** 

Requires user defined JSN number

Dimensions: 6"W x 7"H x 1"D Weight: 2lbs