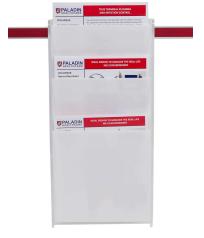

## Rail Mounting Kit with 1-tier Medical Chart Holder Acrylic, Opaque front face, HIPAA compatible

Item Numbers:
AC173-1-PM-HIPAA (1-tier)
JSN Number: not established

Dimensions: 9.5"W x 10"H x 3.5"D Weight: 5lbs

Photo shows 3-tiers chart holder for reference