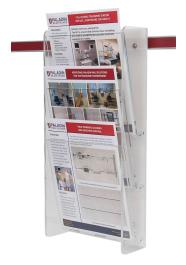

## Rail Mounting Kit with Medical Chart Holder clear front / Magazine Rack vertical, Acrylic

**Item Numbers:** 

**AC173-2-PM (2-tiers)** 

JSN Number: not established

**Dimensions:** 

9.5"W x 14"H x 3.5"D

Weight: 5lbs

Photo shows 3-tiers chart holder for reference