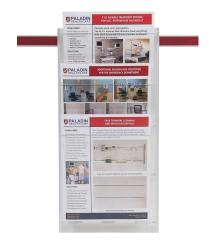

## Rail Mounting Kit with Medical Chart Holder clear front / Magazine Rack vertical, Acrylic

**Item Numbers:** 

**AC173-2-PM (2-tiers)** 

JSN Number: not established

**Dimensions:** 

9.5"W x 14"H x 3.5"D

Weight: 5lbs

Photo shows 3-tiers chart holder for reference