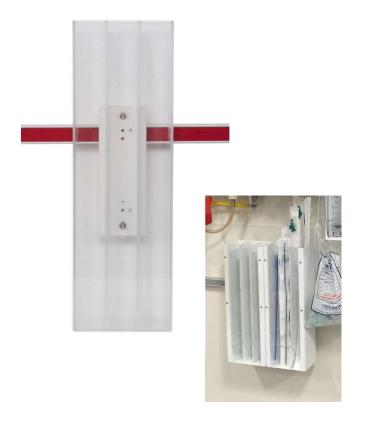

## Rail Mounting Kit with catheter container mount, internal dividers

Item Numbers: SM206-PM JSN Number: not established

Dimensions: 6"W x 4"D x 18"L Weight: 3lbs

## **Item Description:**

- Mounts to "EVOLUTION," Fairfield-style Medical Equipment Management Rail using a snap action adapter with positive snap attachment lock feature.
- Integrated Allen screws provide the ability to lock the adapter in place on rail.
- Standard adapters are plastic with embedded anti-microbial compound.
- Adapter Plates are aluminum with an anti-microbial powder coat painted finish (AMF).
- Some accessories which require heavy-duty capacity will be provided with extruded aluminum adapter(s) and/or wall stand offs for added strength.
- Some plates have multiple holes to attach future products from different vendors without the need to purchase new plates each time.
- Some plates allowing adaptability to user demand, new codes or new vendor products without going to the wall and adjusting the rail itself.
- Alternate mounting kits available for other manufacturer's devices. Please contact your Sales Representative.
- Accessories now available for Modular, Hill-Rom/Wittrock and AMICO Style Rails.