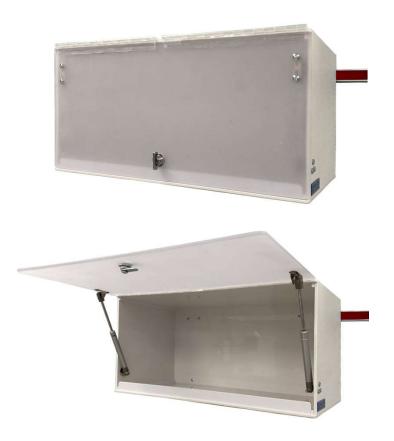

Mounting plate with supply cabinet with 1/4" frosted polycarbonate door

Item Numbers: SM221-PM

Requires user defined JSN number

Dimensions: 23.5"W x 11.75"H x 11.75"D