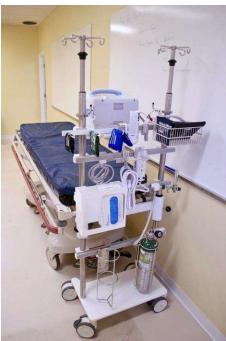

## DESCRIPTION: METS 2: Mobile Equipment Transportation System

## NOTES:

- Patient transport cart which docks to a patient bed or stretcher to manage and organize equipment during patient transport
- Includes (2) infusion poles and (5) EVOLUTION equipment rails
- Supports medical delivery, patient monitoring, supply, and infection control tools
- Stable weighted base that is powder-coated in an anti-microbial finish
- Heavy-duty rubberized non-skid casters, 2 of which are lockable
- (20) Linear Feet of usable equipment rail space for custom location of all accessories based on immediate need
- Adjustable transport docking device will adapt to uneven surfaces or emergency Trendelenburg positioning