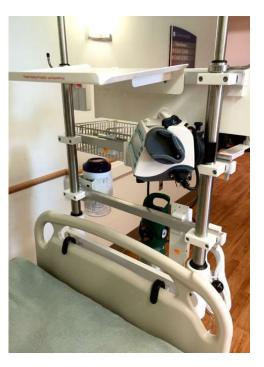

## DESCRIPTION: METS 2: Mobile Equipment Transportation System

## NOTES:

- Patient transport cart which docks to a patient bed or stretcher to manage and organize equipment during patient transport
- Includes (2) infusion poles and (5) EVOLUTION equipment rails
- Supports medical delivery, patient monitoring, supply, and infection control tools
- Stable weighted base that is powder-coated in an anti-microbial finish
- Heavy-duty rubberized non-skid casters, 2 of which are lockable
- (20) Linear Feet of usable equipment rail space for custom location of all accessories based on immediate need
- Adjustable transport docking device will adapt to uneven surfaces or emergency Trendelenburg positioning