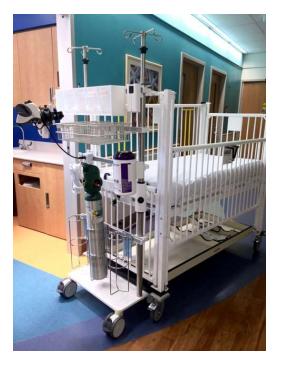

## DESCRIPTION: METS 2: Mobile Equipment Transportation System

## NOTES:

- Patient transport cart which docks to a patient bed or stretcher to manage and organize equipment during patient transport
- Includes (2) infusion poles and (5) EVOLUTION equipment rails
- Supports medical delivery, patient monitoring, supply, and infection control tools
- Stable weighted base that is powder-coated in an anti-microbial finish
- Heavy-duty rubberized non-skid casters, 2 of which are lockable
- (20) Linear Feet of usable equipment rail space for custom location of all accessories based on immediate need
- Adjustable transport docking device will adapt to uneven surfaces or emergency Trendelenburg positioning