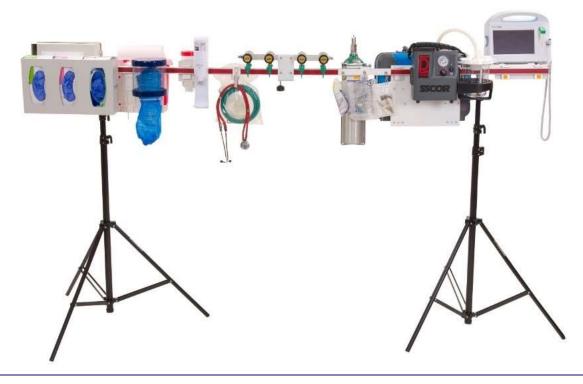

## PART NUMBER: MC102 (JSN # not established)

DESCRIPTION: Mass Casualty Rapid Deployment Equipment Management System

- NOTES: Portable and easily stored Equipment Management System for rapid deployment in any situation. Application on rough terrain is accommodated through use of heavy duty Tri-Pod Stand which will "self level".
  - Includes (2) tri-pods with (2) carrying cases (2) 4ft rails with rail joiner in canvas pouch
  - Sturdy and stable
  - Pre-Hospital or In-Hospital
  - Perfect for MCI Tent Applications
  - Can be stored in a closet, MCI Trailer or heavy rescue type vehicle
  - Delivers Med Gas, mounts PPE and monitoring devices on rail and off the floor
  - Complete Integration with FERNO Intraxx components