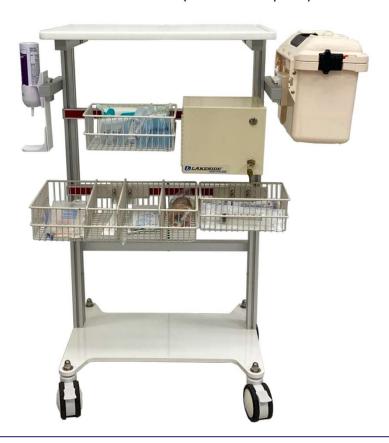

PART NUMBER: SM501-4-K (Requires user defined JSN number)

**DESCRIPTION:** Small Cart

**NOTES:** 

- Manage all clinical and support equipment in forward triage or hallway overflow conditions
- Use as a flu screening cart in the ED waiting areas to alleviate throughput
- Able to supply locking drawers and a variety of work surfaces and file organizers for admission forms, etc.
- Stable weighted base that is powder-coated in an anti-microbial finish
- Heavy-duty rubberized non-skid casters, 2 of which are lockable
- (20) Linear Feet of usable equipment rail space for custom location of all accessories based on immediate need
- Adjustable transport docking device will adapt to uneven surfaces or emergency Trendelenburg positioning
- Includes (2) infusion poles and (5) EVOLUTION equipment rails
- 26"W x 26"D x 60"H (without IV pole) 77"H with max IV pole