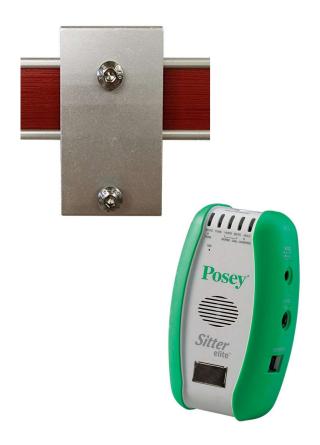

<u>Adapter</u> for owner provided Posey Chair Alarm, Fall Monitor or Sitter Bracket

**Item Number: AC121-A** 

Requires user defined JSN number

**Dimensions:** 

1.5"W x 1"D x 2.5"H

Weight: 0.5lb

## **Item Description:**

- Mounts to "EVOLUTION," Fairfield-style Medical Equipment Management Rail using a snap action adapter with positive snap attachment lock feature.
- Integrated Allen screws provide the ability to lock the adapter in place on rail.
- Standard adapters are plastic with embedded anti-microbial compound.
- Adapter Plates are aluminum with an anti-microbial powder coat painted finish (AMF).
- Some accessories which require heavy-duty capacity will be provided with extruded aluminum adapter(s) and/or wall stand offs for added strength.
- Some plates have multiple holes to attach future products from different vendors without the need to purchase new plates each time.
- Some plates allowing adaptability to user demand, new codes or new vendor products without going to the wall and adjusting the rail itself.
- Alternate mounting kits available for other manufacturer's devices. Please contact your Sales Representative.
- Accessories now available for Modular, Hill-Rom/Wittrock and AMICO Style Rails.