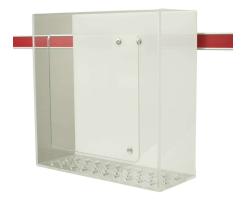

Rail Mounting Kit with Bouffant Cap Dispenser, top feed, heavy duty acrylic, bottom of dispenser slotted for easy cleaning, fits Halyard #69803

Item Number: IC526-PM JSN Number: not established

Dimensions: 11"W x 11"H x 4"D Weight: 4lbs

## Item Description:

- Mounts to "EVOLUTION," Fairfield-style Medical Equipment Management Rail using a snap action adapter with positive snap attachment lock feature.
- Integrated Allen screws provide the ability to lock the adapter in place on rail.
- Standard adapters are plastic with embedded anti-microbial compound.
- Adapter Plates are aluminum with an anti-microbial powder coat painted finish (AMF).
- Some accessories which require heavy-duty capacity will be provided with extruded aluminum adapter(s) and/or wall stand offs for added strength.
- Some plates have multiple holes to attach future products from different vendors without the need to purchase new plates each time.
- Some plates allowing adaptability to user demand, new codes or new vendor products without going to the wall and adjusting the rail itself.
- Alternate mounting kits available for other manufacturer's devices. Please contact your Sales Representative.
- Accessories now available for Modular, Hill-Rom/Wittrock and AMICO Style Rails.