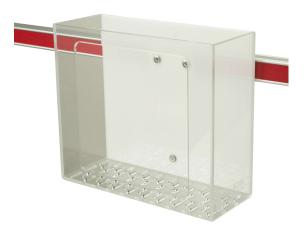

Rail Mounting Kit with Face Mask Dispenser, top feed, heavy duty acrylic, bottom of dispenser slotted for easy cleaning, fits 3M Aurora Box #1870

Item Number: IC530-PM JSN Number: not established

Dimensions: 9 5/8"W x 8.5"H x 3.5"D Weight: 4lbs