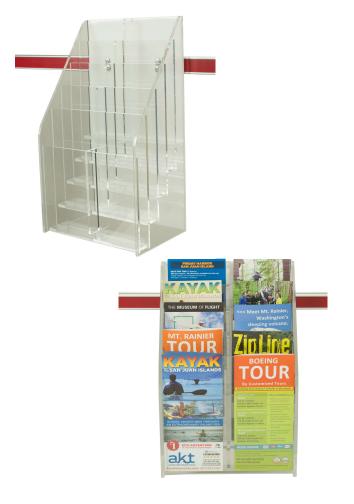

## <u>Heavy Duty Acrylic Pamphlet</u> <u>Display, including rail mounting</u> <u>kit</u>

## Item Number: IC542-PM JSN Number: not established

Dimensions: 9.25"W x 15"H x 6.25"D Weight: 5lbs

## Item Description:

- Mounts to "EVOLUTION," Fairfield-style Medical Equipment Management Rail using a snap action adapter with positive snap attachment lock feature.
- Integrated Allen screws provide the ability to lock the adapter in place on rail.
- Standard adapters are plastic with embedded anti-microbial compound.
- Adapter Plates are aluminum with an anti-microbial powder coat painted finish (AMF).
- Some accessories which require heavy-duty capacity will be provided with extruded aluminum adapter(s) and/or wall stand offs for added strength.
- Some plates have multiple holes to attach future products from different vendors without the need to purchase new plates each time.
- Some plates allowing adaptability to user demand, new codes or new vendor products without going to the wall and adjusting the rail itself.
- Alternate mounting kits available for other manufacturer's devices. Please contact your Sales Representative.
- Accessories now available for Modular, Hill-Rom/Wittrock and AMICO Style Rails.