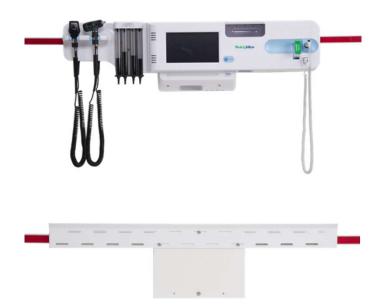

## **Mounting Plate**

for owner provided Welch Allyn "Connex Integrated Wall System" comprehensive diagnostic center (Welch Allyn products are not included)

**Item Number: DEM105-P** 

Requires user defined JSN number

## **Item Description:**

- Mounts to "EVOLUTION," Fairfield-style Medical Equipment Management Rail using a snap action adapter with positive snap attachment lock feature.
- Integrated Allen screws provide the ability to lock the adapter in place on rail.
- Standard adapters are plastic with embedded anti-microbial compound.
- Adapter Plates are aluminum with an anti-microbial powder coat painted finish (AMF).
- Some accessories which require heavy-duty capacity will be provided with extruded aluminum adapter(s) and/or wall stand offs for added strength.
- Some plates have multiple holes to attach future products from different vendors without the need to purchase new plates each time.
- Some plates allowing adaptability to user demand, new codes or new vendor products without going to the wall and adjusting the rail itself.
- Alternate mounting kits available for other manufacturer's devices. Please contact your Sales Representative.
- Accessories now available for Modular, Hill-Rom/Wittrock and AMICO Style Rails.