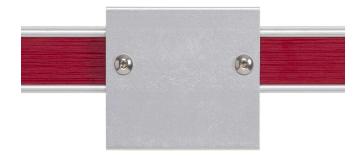

## **Mounting Plate**

for owner provided Baum Aneroid BP sphygmomanometer (Baum product is not included)

**Item Number: DEM116-P** 

Requires user defined JSN number

Dimensions: 3.5"H x 3.5"W x 1"D Weight: 1lb

## **Item Description:**

- Mounts to "EVOLUTION," Fairfield-style Medical Equipment Management Rail using a snap action adapter with positive snap attachment lock feature.
- Integrated Allen screws provide the ability to lock the adapter in place on rail.
- Standard adapters are plastic with embedded anti-microbial compound.
- Adapter Plates are aluminum with an anti-microbial powder coat painted finish (AMF).
- Some accessories which require heavy-duty capacity will be provided with extruded aluminum adapter(s) and/or wall stand offs for added strength.
- Some plates have multiple holes to attach future products from different vendors without the need to purchase new plates each time.
- Some plates allowing adaptability to user demand, new codes or new vendor products without going to the wall and adjusting the rail itself.
- Alternate mounting kits available for other manufacturer's devices. Please contact your Sales Representative.
- Accessories now available for Modular, Hill-Rom/Wittrock and AMICO Style Rails.