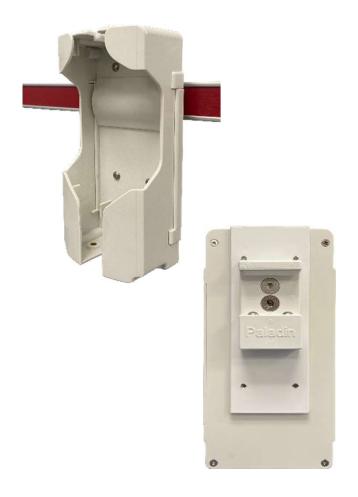

## **Mounting Plate**

for owner provided Exergen wall mount 134305 and 134306 (Exergen products are not included)

**Item Number: DEM133-P** 

Requires user defined JSN number

**Dimensions:** 

5.5"H x 2"W x 1"D

## **Item Description:**

- Mounts to "EVOLUTION," Fairfield-style Medical Equipment Management Rail using a snap action adapter with positive snap attachment lock feature.
- Integrated Allen screws provide the ability to lock the adapter in place on rail.
- Standard adapters are plastic with embedded anti-microbial compound.
- Adapter Plates are aluminum with an anti-microbial powder coat painted finish (AMF).
- Some accessories which require heavy-duty capacity will be provided with extruded aluminum adapter(s) and/or wall stand offs for added strength.
- Some plates have multiple holes to attach future products from different vendors without the need to purchase new plates each time.
- Some plates allowing adaptability to user demand, new codes or new vendor products without going to the wall and adjusting the rail itself.
- Alternate mounting kits available for other manufacturer's devices. Please contact your Sales Representative.
- Accessories now available for Modular, Hill-Rom/Wittrock and AMICO Style Rails.