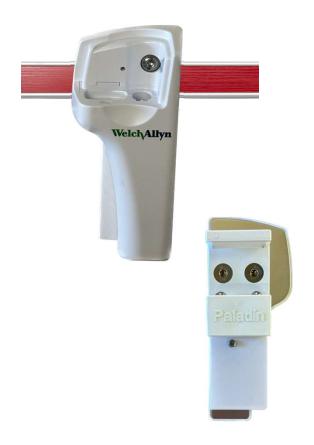

Mounting Plate
for owner provided
Welch Allyn rectal thermometer
(Welch Allyn products are not
included)

**Item Number: DEM186-P** 

Requires user defined JSN number

**Dimensions:** 

4.5"H x 1.5"W x 0.75"D

## **Item Description:**

- Mounts to "EVOLUTION," Fairfield-style Medical Equipment Management Rail using a snap action adapter with positive snap attachment lock feature.
- Integrated Allen screws provide the ability to lock the adapter in place on rail.
- Standard adapters are plastic with embedded anti-microbial compound.
- Adapter Plates are aluminum with an anti-microbial powder coat painted finish (AMF).
- Some accessories which require heavy-duty capacity will be provided with extruded aluminum adapter(s) and/or wall stand offs for added strength.
- Some plates have multiple holes to attach future products from different vendors without the need to purchase new plates each time.
- Some plates allowing adaptability to user demand, new codes or new vendor products without going to the wall and adjusting the rail itself.
- Alternate mounting kits available for other manufacturer's devices. Please contact your Sales Representative.
- Accessories now available for Modular, Hill-Rom/Wittrock and AMICO Style Rails.