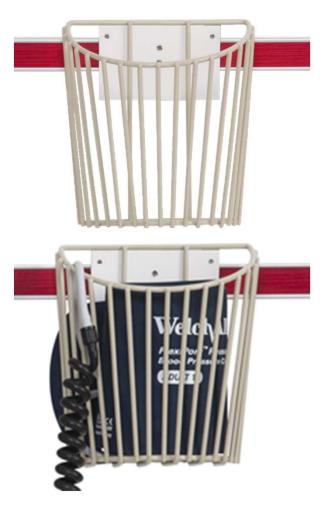

Rail Mount Kit with factory installed Cuff basket

Item Number: SM101-PM JSN Number: M4100-RM

Dimensions: 7"H x 6.75"W x 4"D Weight: 1lb

## Item Description:

- Mounts to "EVOLUTION," Fairfield-style Medical Equipment Management Rail using a snap action adapter with positive snap attachment lock feature.
- Integrated Allen screws provide the ability to lock the adapter in place on rail.
- Standard adapters are plastic with embedded anti-microbial compound.
- Adapter Plates are aluminum with an anti-microbial powder coat painted finish (AMF).
- Some accessories which require heavy-duty capacity will be provided with extruded aluminum adapter(s) and/or wall stand offs for added strength.
- Some plates have multiple holes to attach future products from different vendors without the need to purchase new plates each time.
- Some plates allowing adaptability to user demand, new codes or new vendor products without going to the wall and adjusting the rail itself.
- Alternate mounting kits available for other manufacturer's devices. Please contact your Sales Representative.
- Accessories now available for Modular, Hill-Rom/Wittrock and AMICO Style Rails.