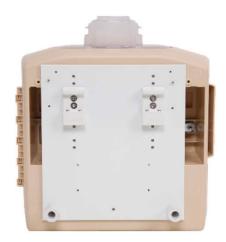

## Rail Mounting Kit for owner provided Sharps Container, all sizes, universal

Item Number: IC317-P JSN Number: A5108

Dimensions: 10"W x 11"H x 0.125"D Weight: 2lbs

\*\* Does not include sharps container Specific sharps container (and locking box) model number(s) must be verified prior to order placement

## **Item Description:**

- Mounts to "EVOLUTION," Fairfield-style Medical Equipment Management Rail using a snap action adapter with positive snap attachment lock feature.
- Integrated Allen screws provide the ability to lock the adapter in place on rail.
- Standard adapters are plastic with embedded anti-microbial compound.
- Adapter Plates are aluminum with an anti-microbial powder coat painted finish (AMF).
- Some accessories which require heavy-duty capacity will be provided with extruded aluminum adapter(s) and/or wall stand offs for added strength.
- Some plates have multiple holes to attach future products from different vendors without the need to purchase new plates each time.
- Some plates allowing adaptability to user demand, new codes or new vendor products without going to the wall and adjusting the rail itself.
- Alternate mounting kits available for other manufacturer's devices. Please contact your Sales Representative.
- Accessories now available for Modular, Hill-Rom/Wittrock and AMICO Style Rails.