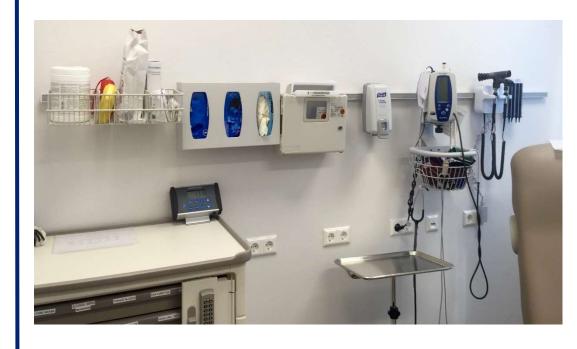

## **SOLUTION:**

Incorporate Paladin
"Fairfield Style" Equipment
Management Rails on the
front end of the design
process. This will allow
users, at time of occupancy,
to place devices and
technology in the most
optimal locations based on
the actual space and need.