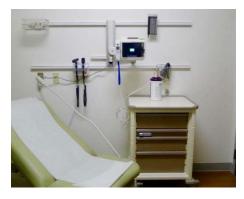

## **SOLUTION:**

Incorporate Paladin
"Fairfield Style" Equipment
Management Rails on the
front end of the design
process. This will allow
users, at time of occupancy,
to place devices and
technology in the most
optimal locations based on
the actual space and need.