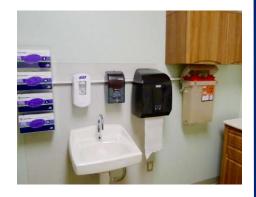

## **SOLUTION:**

Incorporate Paladin
"Fairfield Style" Equipment
Management Rails on the
front end of the design
process. This will allow
users, at time of occupancy,
to place devices and
technology in the most
optimal locations based on
the actual space and need.