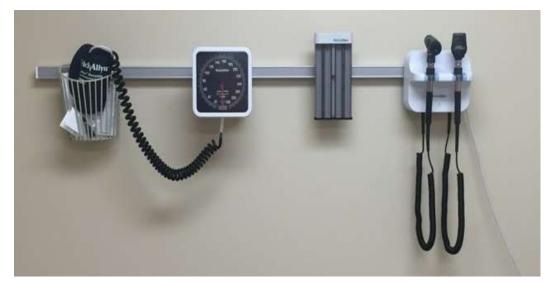

## **SOLUTION:**

Incorporate Paladin
"Fairfield Style" Equipment
Management Rails on the
front end of the design
process. This will allow
users, at time of occupancy,
to place devices and
technology in the most
optimal locations based on
the actual space and need.