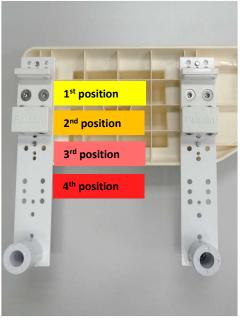

## **Most Flexible Product Available in the Industry**





## Paladin Healthcare unique and "salient" features are as follows:

- 1. Anti-Microbial finish on the plates, adapters and wall stand-offs.
- 2. Wall stand-off to reduce leaning and the "bounce" effect when using a device.
- 3. Multiple holes to attach future products from different vendors without the need to purchase new plates each time.
- 4. The ability to adjust the rail mounting adapter to different heights relative to the fixed rail, allowing adaptability to user demand, new codes or new vendor products without going to the wall and adjusting the rail itself.





**Pictures below show:** 

1 item - same adapter - 4 different heights