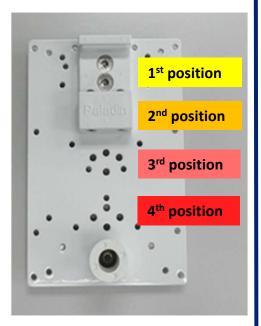

## **Most Flexible Product Available in the Industry**





## Paladin Healthcare unique and "salient" features are as follows:

- 1. Anti-Microbial finish on the plates, adapters and wall stand-offs.
- 2. Wall stand-off to reduce leaning and the "bounce" effect when using a device.
- 3. Multiple holes to attach future products from different vendors without the need to purchase new plates each time.
- 4. The ability to adjust the rail mounting adapter to different heights relative to the fixed rail, allowing adaptability to user demand, new codes or new vendor products without going to the wall and adjusting the rail itself.





**Pictures below show:** 

1 item - same adapter - 4 different heights